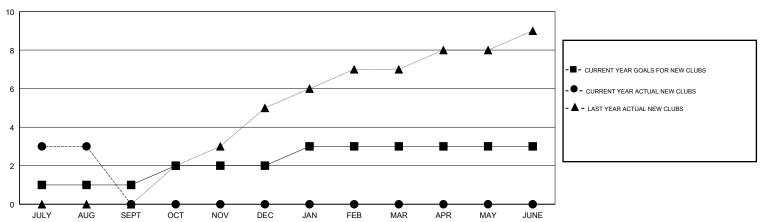

### GOALS AND ACTUAL NEW CLUBS CUMULATIVE

# GMT: N S SANKAR LOCATION INDIA GMT CA

| Clubs                 |               |           |               | Members               |                           |                         |                                              |
|-----------------------|---------------|-----------|---------------|-----------------------|---------------------------|-------------------------|----------------------------------------------|
| RESULTS FOR 2017-2018 |               |           |               | RESULTS FOR 2017-2018 |                           |                         |                                              |
| QUARTER               | NEW CLUB GOAL | NEW CLUBS | DROPPED CLUBS | QUARTER               | MEMBER GROWTH NET<br>GOAL | MEMBER GROWTH<br>ACTUAL | DROPPED MEMBERS ACTUAL (including transfers) |
| JULY/AUG/SEPT         | 1             | 3         | 1             | JULY/AUG/SEPT         | 150                       | 140                     | 159                                          |
| OCT/NOV/DEC           | 1             | 0         | 0             | OCT/NOV/DEC           | 100                       | 0                       | 0                                            |
| JAN/FEB/MAR           | 1             | 0         | 0             | JAN/FEB/MAR           | 75                        | 0                       | 0                                            |
| APR/MAY/JUNE          | 0             | 0         | 0             | APR/MAY/JUNE          | 0                         | 0                       | 0                                            |