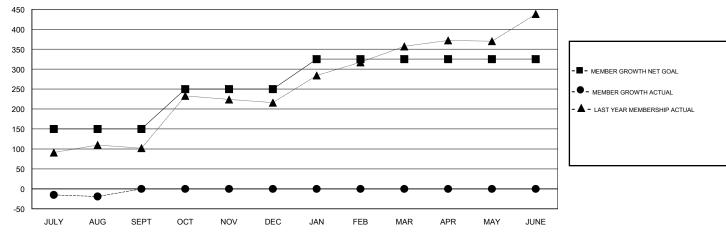

# GOALS AND ACTUAL MEMBERS CUMULATIVE

| DROPPED CLUBS: 1 |     | 22 CLUBS OF 63 ADDED 1 OR MORE<br>NEW MEMBERS | GENDER DISTRIBUTION           MALE         1,612 (73.41%)           FEMALE         584 (26.59%) |       |
|------------------|-----|-----------------------------------------------|-------------------------------------------------------------------------------------------------|-------|
| DROPPED MEMBERS  |     |                                               | Women Percentage Fiscal Year Goal: 25%                                                          |       |
| DECEASED         | 1   | CLICK HERE FOR CUMULATIVE                     | TOTAL FAMILY UNIT MEMBERS                                                                       | 1,387 |
| CLUB CANCELLED   | 37  | MEMBERSHIP DATA                               |                                                                                                 | 910   |
| OTHER 121        |     |                                               | FAMILY MEMBERS PAYING HALF DUES                                                                 |       |
| TOTAL            | 159 |                                               |                                                                                                 |       |

# GMT: N S SANKAR LOCATION INDIA GMT CA

| Clubs                 |               |           |               | Members               |                           |                         |                                              |
|-----------------------|---------------|-----------|---------------|-----------------------|---------------------------|-------------------------|----------------------------------------------|
| RESULTS FOR 2017-2018 |               |           |               | RESULTS FOR 2017-2018 |                           |                         |                                              |
| QUARTER               | NEW CLUB GOAL | NEW CLUBS | DROPPED CLUBS | QUARTER               | MEMBER GROWTH NET<br>GOAL | MEMBER GROWTH<br>ACTUAL | DROPPED MEMBERS ACTUAL (including transfers) |
| JULY/AUG/SEPT         | 1             | 3         | 1             | JULY/AUG/SEPT         | 150                       | 140                     | 159                                          |
| OCT/NOV/DEC           | 1             | 0         | 0             | OCT/NOV/DEC           | 100                       | 0                       | 0                                            |
| JAN/FEB/MAR           | 1             | 0         | 0             | JAN/FEB/MAR           | 75                        | 0                       | 0                                            |
| APR/MAY/JUNE          | 0             | 0         | 0             | APR/MAY/JUNE          | 0                         | 0                       | 0                                            |